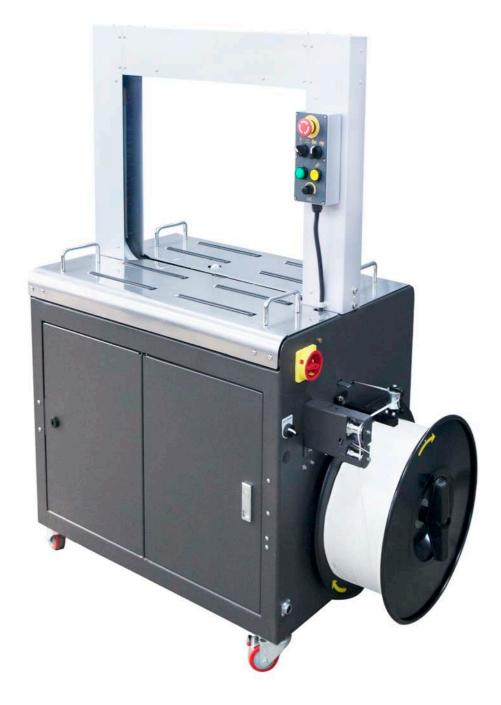

## **PSE 44 Automatic Strapping Machine**

## High Performance - SERVO Motor Driven

The PSE 44 is designed for various applications offering the versatility of different strap widths (5-15mm), a wide tension range and high speed strap speed with the efficient and quite SERVO motor. Multiple functions are standard on machine.

## Features:

- Looping Ejector
- Short Feeding Sensor
- Coil and Eject System
- Electronic Tension Control
- Waist Auto Loading System
- Various Width Straps 5,6,9,12,15mm
- High Speed Performance (over 60 straps/min)