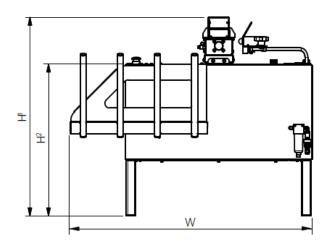

# GF 056 / 056P / 056 XL / 056P XL - SEMI-AUTOMATIC CASE ERECTOR

|          | L        | Н       | H1      | H <sup>2</sup> | W       | Kg  |
|----------|----------|---------|---------|----------------|---------|-----|
| GF056P   | 970 mm.  | 834 mm. | 856 mm. | 655 mm.        | 592 mm. | 115 |
| GF056PXL | 1270 mm. | 834 mm. | 856 mm. | 655 mm.        | 592 mm. | 125 |