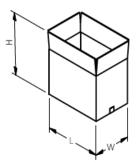

#### **SIZE OF THE BOXES**

| DIM. | GF 056             | GF 056XL           | GF 056P            | GF 056PXL          |
|------|--------------------|--------------------|--------------------|--------------------|
| L    | from 140 to 650 mm | from 140 to 950 mm | from 140 to 550 mm | from 140 to 800 mm |
| W    | from 100 to 510 mm |
| н    | from 100 to 510 mm |