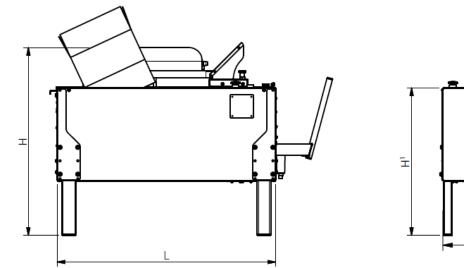

|         | L        | н       | H <sup>1</sup> | W       | Kg  |
|---------|----------|---------|----------------|---------|-----|
| GF056   | 970 mm.  | 834 mm. | 655 mm.        | 592 mm. | 102 |
| GF056XL | 1270 mm. | 834 mm. | 655 mm.        | 592 mm. | 120 |

# GF 056 / 056P / 056 XL / 056P XL - SEMI-AUTOMATIC CASE ERECTOR

|          | L        | Н       | H1      | H <sup>2</sup> | W       | Kg  |
|----------|----------|---------|---------|----------------|---------|-----|
| GF056P   | 970 mm.  | 834 mm. | 856 mm. | 655 mm.        | 592 mm. | 115 |
| GF056PXL | 1270 mm. | 834 mm. | 856 mm. | 655 mm.        | 592 mm. | 125 |