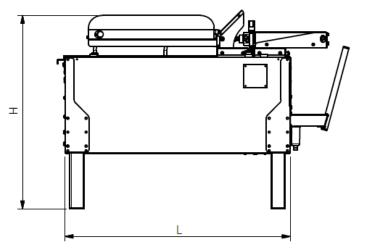

|         | L        | н       | H <sup>1</sup> | W       | Kg  |
|---------|----------|---------|----------------|---------|-----|
| GF056   | 970 mm.  | 834 mm. | 655 mm.        | 592 mm. | 102 |
| GF056XL | 1270 mm. | 834 mm. | 655 mm.        | 592 mm. | 120 |

# GF 056 / 056P / 056 XL / 056P XL - SEMI-AUTOMATIC CASE ERECTOR

|          | L        | Н       | H1      | H <sup>2</sup> | W       | Kg  |
|----------|----------|---------|---------|----------------|---------|-----|
| GF056P   | 970 mm.  | 834 mm. | 856 mm. | 655 mm.        | 592 mm. | 115 |
| GF056PXL | 1270 mm. | 834 mm. | 856 mm. | 655 mm.        | 592 mm. | 125 |