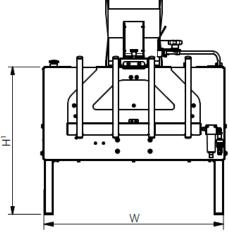

|         | L        | н       | H <sup>1</sup> | W       | Kg  |
|---------|----------|---------|----------------|---------|-----|
| GF056   | 970 mm.  | 834 mm. | 655 mm.        | 592 mm. | 102 |
| GF056XL | 1270 mm. | 834 mm. | 655 mm.        | 592 mm. | 120 |