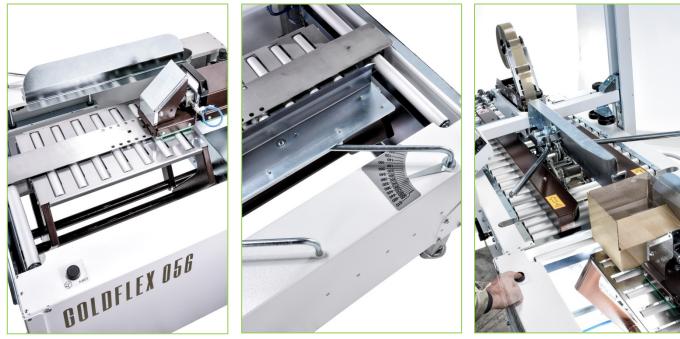

### **MACHINE DESCRIPTION**

Semi-automatic case erector to form uniform sized American-type boxes to fold the four bottom flaps and to support the carton during the filling made by an operator. It's a heavy duty reliable machine, with quick and easy changeovers and minimal maintenance service.

### **TECHNICAL DESCRIPTION**

- Heavy duty steel construction: Bent, painted and bolted steel structure.
- Control buttons and switches ergonomically located.
- Manually adjustable on different box sizes by means of lateral guides
- Equipped with a side magazine for holding the blanks to form
- Equipped with flap closer which keep the bottom closed, making filling easier
- In the GF056-P model the boxes are driven in the sealing station by means of a pneumatic case ejector activated by the operator, optimizing the efficiency
- All the machines are entirely manufactured in Italy according to EEC Standards