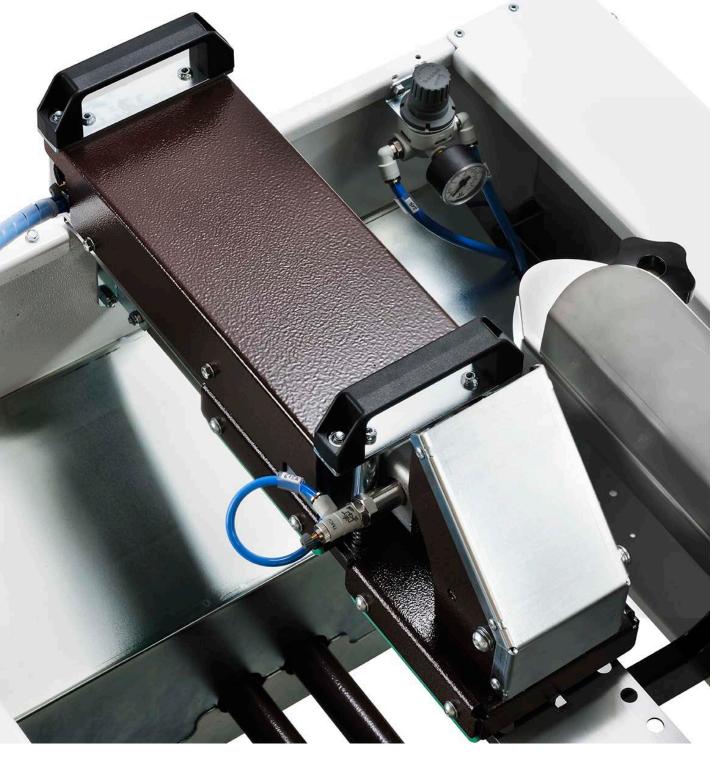

### **TECHNICAL DESCRIPTION**

- Heavy duty steel construction: Bent, painted and bolted steel structure.
- Control buttons and switches ergonomically located.
- Manually adjustable on different box sizes by means of lateral guides
- Equipped with a side magazine for holding the blanks to form
- Equipped with flap closer which keep the bottom closed, making filling easier
- In the GF056-P model the boxes are driven in the sealing station by means of a pneumatic case ejector activated by the operator, optimizing the efficiency
- All the machines are entirely manufactured in Italy according to EEC Standards

### **COMPONENTS:**

PNEUMATIC

**CAMOZZI (FESTO on request)** 