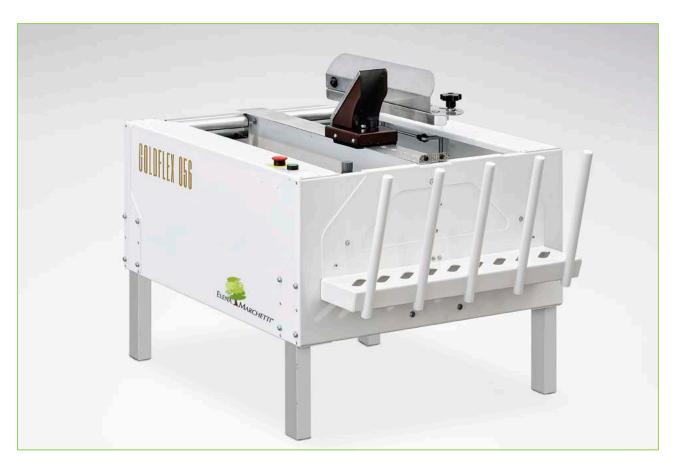

### **MACHINE DESCRIPTION**

Semi-automatic case erector to form uniform sized American-type boxes to fold the four bottom flaps and to support the carton during the filling made by an operator. It's a heavy duty reliable machine, with quick and easy changeovers and minimal maintenance service.

### **TECHNICAL DESCRIPTION**

- Heavy duty steel construction: Bent, painted and bolted steel structure.
- Control buttons and switches ergonomically located.
- Manually adjustable on different box sizes by means of lateral guides
- Equipped with a side magazine for holding the blanks to form
- Equipped with flap closer which keep the bottom closed, making filling easier
- In the GF056-P model the boxes are driven in the sealing station by means of a pneumatic case ejector activated by the operator, optimizing the efficiency
- All the machines are entirely manufactured in Italy according to EEC Standards