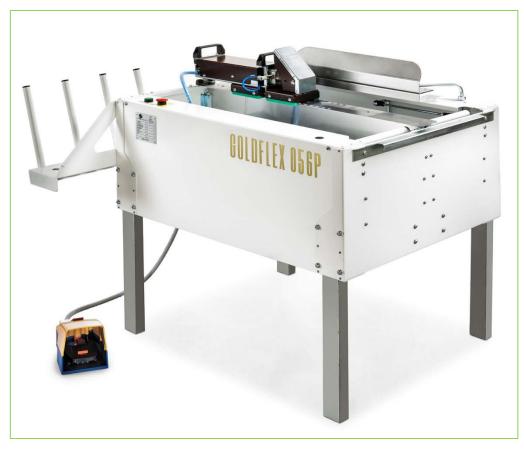

### **MACHINE DESCRIPTION**

Semi-automatic case erector to form uniform sized American-type boxes to fold the four bottom flaps and to support the carton during the filling made by an operator. It's a heavy duty reliable machine, with quick and easy changeovers and minimal maintenance service.

### **TECHNICAL DESCRIPTION**

- Heavy duty steel construction: Bent, painted and bolted steel structure.
- Control buttons and switches ergonomically located.
- Manually adjustable on different box sizes by means of lateral guides
- Equipped with a side magazine for holding the blanks to form
- Equipped with flap closer which keep the bottom closed, making filling easier
- In the GF056-P model the boxes are driven in the sealing station by means of a pneumatic case ejector activated by the operator, optimizing the efficiency
- All the machines are entirely manufactured in Italy according to EEC Standards